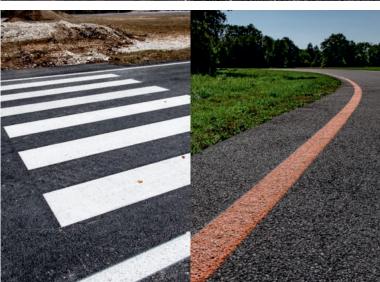

Pedestrian crossings: SWARCO SOLIDPLUS 100 in combination with roller plastic and SWARCO SOLIDPLUS 10 together with cold spray plastic.

Construction zone markings: SWARCO SOLIDPLUS premium reflective glass beads in combination with 1-C high-solid paint. Temporary marking systems.