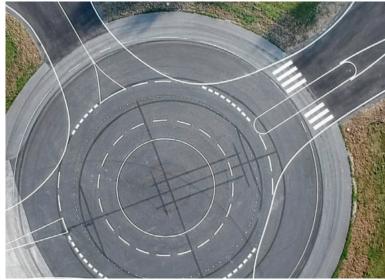

## SWARCO Road Marking Systems

Various Road Marking Systems: permanent flat line, structured and area markings. Pedestrian crossings, construction zone markings, edge markings, centerlines and directional arrows.