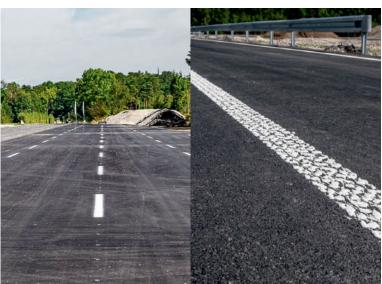

Flat line markings: SWARCOFLEX high-grade standard glass beads together with cold spray plastic.

Structured markings: SWARCO SOLIDPLUS 100 premium reflective glass beads in combination with cold plastic. Excellent visibility at night and in wet conditions.