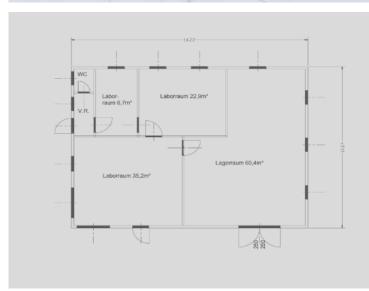

#### office (staff) building

office/staff room: 35,2m<sup>2</sup> office/staff room: 22,9m<sup>2</sup>

kitchen: 6,7m²

storage room: 60,4m²