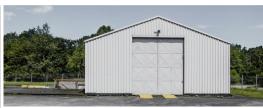

## vehicle inspection building

- inspection ramp: max. 35t
- driver room
- meeting room
- rest room