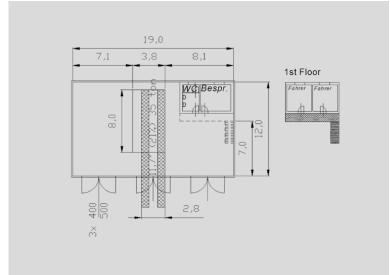

#### office (staff) building

office/staff room: 35,2m<sup>2</sup> office/staff room: 22,9m<sup>2</sup>

kitchen: 6,7m²

storage room: 60,4m²