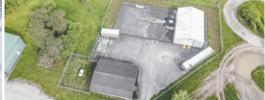

#### office (staff) building

office/staff room: 35,2m<sup>2</sup> office/staff room: 22,9m<sup>2</sup>

kitchen: 6,7m²

storage room: 60,4m²